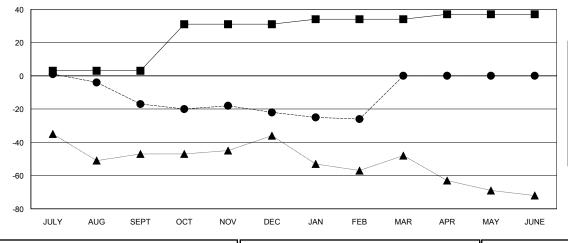

## **LOCATION MASSACHUSETTS**

**GMT CA** 

|                       | Club          | s         |                       |               | Ме                        | mbers                   |                                              |
|-----------------------|---------------|-----------|-----------------------|---------------|---------------------------|-------------------------|----------------------------------------------|
| RESULTS FOR 2018-2019 |               |           | RESULTS FOR 2018-2019 |               |                           |                         |                                              |
| QUARTER               | NEW CLUB GOAL | NEW CLUBS | DROPPED CLUBS         | QUARTER       | MEMBER GROWTH NET<br>GOAL | MEMBER GROWTH<br>ACTUAL | DROPPED MEMBERS ACTUAL (including transfers) |
| JULY/AUG/SEPT         | 0             | 0         | 0                     | JULY/AUG/SEPT | 3                         | 7                       | 24                                           |
| OCT/NOV/DEC           | 1             | 0         | 1                     | OCT/NOV/DEC   | 28                        | 27                      | 29                                           |
| JAN/FEB/MAR           | 0             | 0         | 0                     | JAN/FEB/MAR   | 3                         | 17                      | 18                                           |
| APR/MAY/JUNE          | 0             | 0         | 0                     | APR/MAY/JUNE  | 3                         | 0                       | 0                                            |

| -■- | MEMBER GROWTH NET GOAL |
|-----|------------------------|
|     |                        |

LAST YEAR MEMBERSHIP ACTUAL

| DROPPED CLUBS: 1 |    |
|------------------|----|
| DROPPED MEMBERS  |    |
| DECEASED         | 11 |
| CLUB CANCELLED   | 3  |
| OTHER            | 57 |
| TOTAL            | 71 |